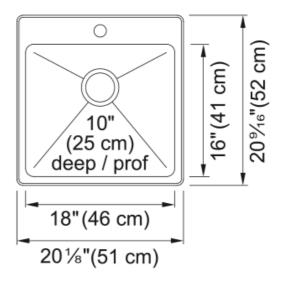

## Steel Queen Dualmount Sink QSLF2020-10-1 | 101.0300.792

| Technical Data                   |                    |
|----------------------------------|--------------------|
|                                  |                    |
| Aspect                           | Sink               |
| Sink type                        | Stainless steel    |
| Type of material Number of bowls | 3(d)))less steel   |
|                                  | I Chaol            |
| Color                            | Steel              |
| Surface finsh                    | Silk               |
| Product Dimensions               |                    |
| Exterior size: right to left     | 20.079             |
| Exterior size: front to back     | 20.472             |
| Large bowl size: right to left   | 18.11              |
| Large bowl size: front to back   | 16.142             |
| Large bowl: depth                | 9.843              |
| Installation                     |                    |
| Minimum cabinet size             | 24"                |
| Product specifications           |                    |
| Installation type                | Topmount / drop in |
| Drain hole                       | 3 1/2"             |
| Position of drainer              | No drainer         |
| Product identification           |                    |
| Product brand                    | Kindred            |
| Collection                       | Steel Queen        |
| Features                         |                    |
| Drainers number                  | No drainer         |
| Product reversibility            | No                 |
| Faucet ledge                     | Yes                |
| Strainer assembly included       | Yes                |
| Strainer assembly type           | Manual             |
| Overflow                         | No                 |