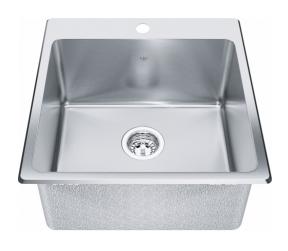

## Steel Queen Dualmount Sink QSLF2020-10-1 | 101.0300.792

| Technical Data                   |                    |
|----------------------------------|--------------------|
|                                  |                    |
| Aspect                           | Sink               |
| Sink type                        | Stainless steel    |
| Type of material Number of bowls | 3(d)))less steel   |
|                                  | I Chaol            |
| Color                            | Steel              |
| Surface finsh                    | Silk               |
| Product Dimensions               |                    |
| Exterior size: right to left     | 20.079             |
| Exterior size: front to back     | 20.472             |
| Large bowl size: right to left   | 18.11              |
| Large bowl size: front to back   | 16.142             |
| Large bowl: depth                | 9.843              |
| Installation                     |                    |
| Minimum cabinet size             | 24"                |
| Product specifications           |                    |
| Installation type                | Topmount / drop in |
| Drain hole                       | 3 1/2"             |
| Position of drainer              | No drainer         |
| Product identification           |                    |
| Product brand                    | Kindred            |
| Collection                       | Steel Queen        |
| Features                         |                    |
| Drainers number                  | No drainer         |
| Product reversibility            | No                 |
| Faucet ledge                     | Yes                |
| Strainer assembly included       | Yes                |
| Strainer assembly type           | Manual             |
| Overflow                         | No                 |